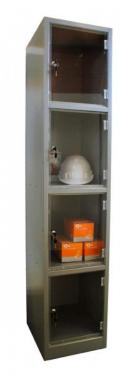

## DAVELL CLEARVIEW LOCKERS (CLEAR DOORS)

# Visual inspection lockers? ideal for security sensitive areas.

#### LOCKER FEATURES

- <u>Australian Made</u> from heavy gauge steel
- Environmentally friendly 100% recyclable steel
- Shatter-resistant 10mm clear acrylic doors
- Welded frame and cross supports provide strength and stability
- Perimeter door surround, prevents doors from being forced inwards
- 180 degree opening doors
- Hanging rail & side hook (Two tier lockers only)
- Powder coat finish
- Lifetime Warranty