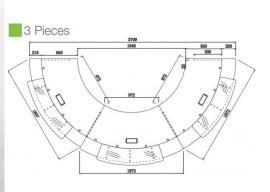

## **EVO RECEPTION COUNTER**

**Size:** W1872mm x D950mm x H1150mm, W3215mm x D950mm x H1150mm, W3243mm x D950mm x H1150mm, W3709mm x D950mm x H1150mm

**Colour:** Counter Body- Super High Gloss white 2 pack finish with stainless steel kick plate. Desk Top-Gloss white desk top 2 Pack finish. Hob Top-Frosted Glass 1x piece per each counter section

- Evo One: One high or one low module
- Evo Two: Two high modules, two low modules, or one high and one low module
- Evo Three: Two high modules and one low module