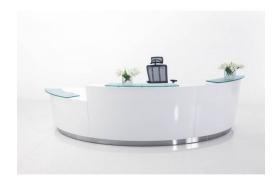

## **PRODUCT DESCRIPTION**

Evo has the wow factor. Beautiful circular design in gloss white with glass hobs, white desktop and stainless steel kick plate.

Modules available in two heights that can be arranged in your choice of configuration.