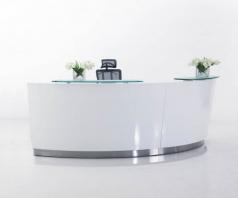

## **EVO RECEPTION COUNTER**

**Size:** W1872mm x D950mm x H1150mm, W3215mm x D950mm x H1150mm, W3243mm x D950mm x H1150mm, W3709mm x D950mm x H1150mm

**Colour:** Counter Body- Super High Gloss white 2 pack finish with stainless steel kick plate. Desk Top-Gloss white desk top 2 Pack finish. Hob Top-Frosted Glass 1x piece per each counter section

## **PRODUCT DESCRIPTION**

Evo has the wow factor. Beautiful circular design in gloss white with glass hobs, white desktop and stainless steel kick plate.

Modules available in two heights that can be arranged in your choice of configuration.