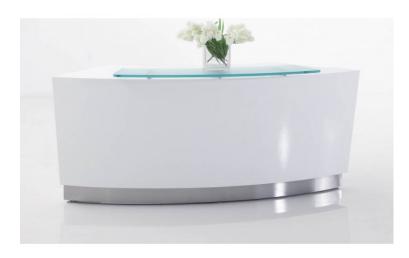

## **EVO RECEPTION COUNTER**

**Size:** W1872mm x D950mm x H1150mm, W3215mm x D950mm x H1150mm, W3243mm x D950mm x H1150mm, W3709mm x D950mm x H1150mm

**Colour:** Counter Body- Super High Gloss white 2 pack finish with stainless steel kick plate. Desk Top-Gloss white desk top 2 Pack finish. Hob Top-Frosted Glass 1x piece per each counter section

## **PRODUCT DESCRIPTION**

Evo has the wow factor. Beautiful circular design in gloss white with glass hobs, white desktop and stainless steel kick plate.

Modules available in two heights that can be arranged in your choice of configuration.