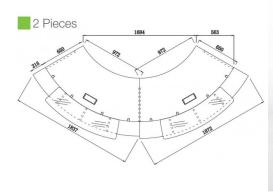

## **EVO RECEPTION COUNTER**

**Size:** W1872mm x D950mm x H1150mm, W3215mm x D950mm x H1150mm, W3243mm x D950mm x H1150mm, W3709mm x D950mm x H1150mm

**Colour:** Counter Body- Super High Gloss white 2 pack finish with stainless steel kick plate. Desk Top-Gloss white desk top 2 Pack finish. Hob Top-Frosted Glass 1x piece per each counter section

- Evo One: One high or one low module
- Evo Two: Two high modules, two low modules, or one high and one low module
- Evo Three: Two high modules and one low module