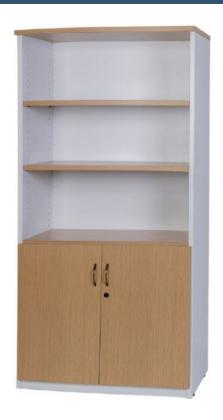

## OAK OVER WHITE HALF DOOR STATIONERY CUPBOARD | HD

## **Features**

- 3 x 25mm Adjustable Shelves and 1 Fixed Shelf
- Lockable

SKU: N/A

|    | Height | Width | Depth |
|----|--------|-------|-------|
| FD | 1800mm | 900mm | 450mm |

| HD |  | 1800mm | 900mm | 450mm |
|----|--|--------|-------|-------|
|----|--|--------|-------|-------|