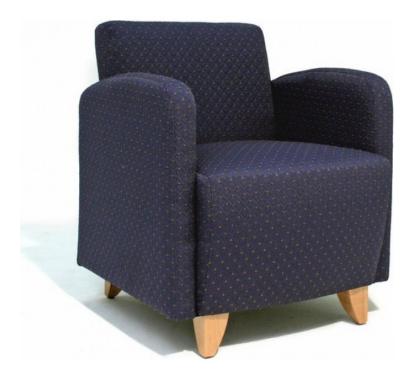

## **HAMILTON 1 SEAT WITH ARMS**

- Compact size maximizes use of floor space
- Comfort is achieved with careful selection of the

combination of seat and back angle, dimensions, seat

and backrest suspension and high resilient foam

- Easily moved for relocation or cleaning
- Heavy duty construction makes this chair ideal for

commercial applications

- Fixed seat & back cushion
- New Zealand Beech timber legs, Natural stain as

standard Alternative finishes: Teak, Walnut, Jarrah

• Can be linked to other Hamilton One Arm or No arm

chairs with concealed metal link bars to create modular seat units

## **Dimensions in mm**

- Width 670
- Height 790
- Depth 690
- Seat Height 450
- Seat Depth 530

SKU: N/A