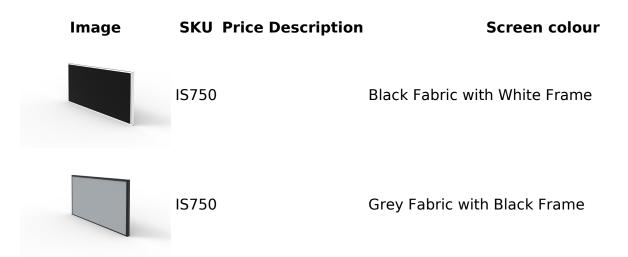

# VARIATIONS

# RAPID INFINITY SCREEN - 750MM W X 30MM D X 500MM H - PINNABLE \*REQUIRES ADDITIONAL FIXING PLATE

Rapid Infinity Screen 750mm W \*Requires additional Fixing Plate 750mm W x 30mm D x 500mm H - Pinnable Available in Black Fabric Upholstery with White P/C Metal Frame OR Grey Fabric Upholstery with Black P/C Metal Frame