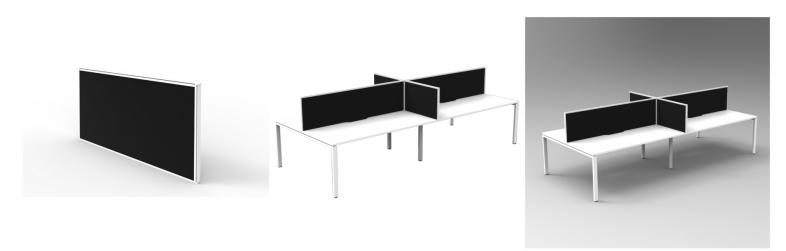

### **GALLERY IMAGES**

# **PRODUCT DESCRIPTION**

Add privacy and noise reduction between users sitting opposite each other with an Infinity screen. The 500mm high pinnable screen fits easily to the workstation