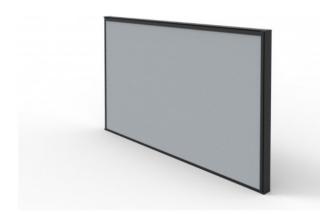

# RAPID INFINITY SCREEN - 750MM W X 30MM D X 500MM H - PINNABLE \*REQUIRES ADDITIONAL FIXING PLATE

Rapid Infinity Screen 750mm W \*Requires additional Fixing Plate 750mm W x 30mm D x 500mm H - Pinnable Available in Black Fabric Upholstery with White P/C Metal Frame OR Grey Fabric Upholstery with Black P/C Metal Frame

**SKU:** IS750