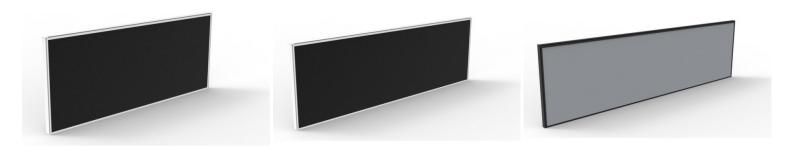

# **RAPID INFINITY SCREEN**

- 30mm thick and 500mm high
- Modern Pinable Screen for Rapid Infinity Desks and Workstations
- Available in 1200mm, 1500mm and 1800mm Widths
- Choose Between Black Screen with White Frame, or Grey Screen with Black Frame

# **GALLERY IMAGES**

#### Finishes: