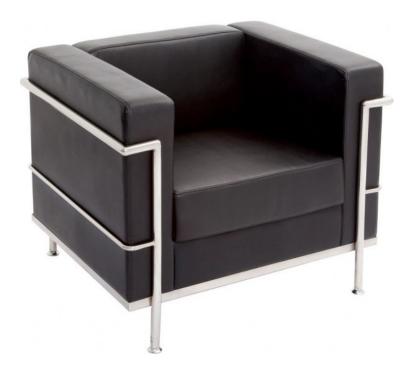

# **SPACE LOUNGE SEAT**

- Classic design
- Chrome frame and feet
- SGS: EN12520 Certification
- Overall Height 710mm
- Overall Width 885mm
- Overall Depth 720mm
- Back Width 570mm

**SKU:** FURSPCLNGST

# **PRODUCT DESCRIPTION**

Enhance your reception area with this timeless design. Arm chair with chrome frame and feet and upholstered in cleanable black PU.

Backed by a 3 year warranty.