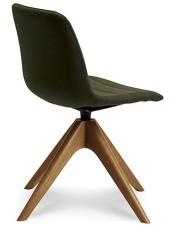

## UNICA - TIMBER SWIVEL - QUILTED UPHOLSTERY

The Unica is a vibrant family of chairs perfect for a variety of different settings including casual meeting, training, breakout and public seating environments. Unica is available as a comfortable polypropylene shell or alternatively upholstered in your choice of fabric. Also comes in a number of base options such as the swivel, sled or beam seat.

## **PRODUCT DESCRIPTION**

**Upholstered Shell** Ash Timber Swivel Base **Diecast Aluminium Seat Mount** Slim, Sleek Design **One-Piece Flex Shell** 140kg Recommended Weight Capacity 10 Year Warranty 140kg Recommended Weight Capacity Chair Dimensions (mm) O/A Height: 795~ O/A Width: 500~ O/A Depth: 510~ Seat Width: 470~ Seat Depth: 400~ Back Width: 440~ Back Height: 380~ Seat Height: 465~