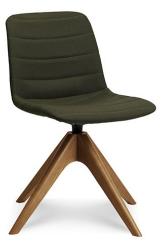

## UNICA - TIMBER SWIVEL - QUILTED UPHOLSTERY

The Unica is a vibrant family of chairs perfect for a variety of different settings including casual meeting, training, breakout and public seating environments. Unica is available as a comfortable polypropylene shell or alternatively upholstered in your choice of fabric. Also comes in a number of base options such as the swivel, sled or beam seat.

## **PRODUCT DESCRIPTION**

**Upholstered Shell** Ash Timber Swivel Base **Diecast Aluminium Seat Mount** Slim, Sleek Design **One-Piece Flex Shell** 140kg Recommended Weight Capacity 10 Year Warranty 140kg Recommended Weight Capacity Chair Dimensions (mm) O/A Height: 795~ O/A Width: 500~ O/A Depth: 510~ Seat Width: 470~ Seat Depth: 400~ Back Width: 440~ Back Height: 380~ Seat Height: 465~