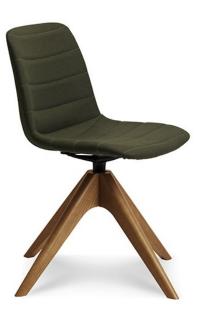

## UNICA - TIMBER SWIVEL - QUILTED UPHOLSTERY

The Unica is a vibrant family of chairs perfect for a variety of different settings including casual meeting, training, breakout and public seating environments. Unica is available as a comfortable polypropylene shell or alternatively upholstered in your choice of fabric. Also comes in a number of base options such as the swivel, sled or beam seat.

## **PRODUCT DESCRIPTION**

**Upholstered Shell** Ash Timber Swivel Base **Diecast Aluminium Seat Mount** Slim, Sleek Design **One-Piece Flex Shell** 140kg Recommended Weight Capacity 10 Year Warranty 140kg Recommended Weight Capacity Chair Dimensions (mm) O/A Height: 795~ O/A Width: 500~ O/A Depth: 510~ Seat Width: 470~ Seat Depth: 400~ Back Width: 440~ Back Height: 380~ Seat Height: 465~